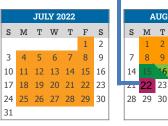

#### 2022-23 School Year Calendar

S

3

10 17

24

| UGUST 2022 |    |    |    |    |    | SEF | TE | MBE | R 2 | 022 |
|------------|----|----|----|----|----|-----|----|-----|-----|-----|
| Т          | W  | Т  | F  | S  | S  | M   | Т  | w   | Т   | F   |
| 2          | 3  | 4  | 5  | 6  |    |     |    |     | 1   | 2   |
| 9          | 10 | 11 | 12 | 13 | 4  | 5   | 6  | 7   | 8   | 9   |
| 16         |    |    |    | 20 | 11 | 12  | 13 | 14  | 15  | 16  |
| 23         | 24 | 25 | 26 | 27 | 18 | 19  | 20 | 21  | 22  | 23  |
| 30         | 31 |    |    |    | 25 | 26  | 27 | 28  | 29  | 30  |
|            |    |    |    |    |    |     |    |     |     |     |
|            |    |    |    |    |    |     |    |     |     |     |

#### First Day of School August 22nd Last Day of School June 1st